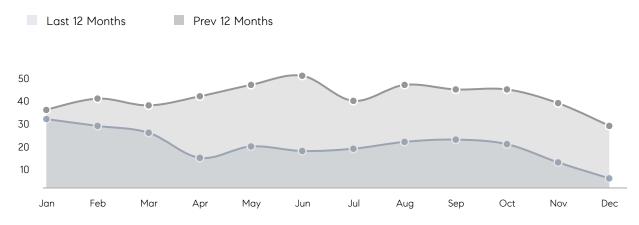

| 37        | 69          | -46%     |
|                | % OF ASKING PRICE  | 102%      | 99%         |          |
|                | AVERAGE SOLD PRICE | \$895,077 | \$1,065,275 | -16%     |
|                | # OF CONTRACTS     | 13        | 11          | 18%      |
|                | NEW LISTINGS       | 5         | 5           | 0%       |
| Condo/Co-op/TH | AVERAGE DOM        | 39        | -           | -        |
|                | % OF ASKING PRICE  | 95%       | -           |          |
|                | AVERAGE SOLD PRICE | \$310,000 | -           | -        |
|                | # OF CONTRACTS     | 0         | 0           | 0%       |
|                | NEW LISTINGS       | 1         | 1           | 0%       |

# Chatham Borough

#### DECEMBER 2021

#### Monthly Inventory





### Contracts By Price Range

Listings By Price Range





COMPASS

 $\sim$   $\sim$   $\sim$   $\sim$   $\sim$ / / / / / / / //// | | | | | / ------

Compass makes no representations or warranties, express or implied, with respect to future market conditions or prices of residential product at the time the subject property or any competitive property is complete and ready for occupancy or with respect to any report, study, finding, recommendation or other information provided by Compass herein. Moreover, no warranty, express or implied, is made or should be assumed regarding the accuracy, adequacy, completeness, legality, reliability, merchantability or fitness for a particular purpose of any information, in part or whole, contained herein. All material is presented with the understan